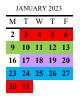

# What's for lunch today? Follow the color coded calendar to our 4 week cycle menu

(Note that last week of school is Cooks Choice Menu)

| SEPTEMBER 2022 |    |    |    |    |  |
|----------------|----|----|----|----|--|
| M              | T  | W  | T  | F  |  |
|                |    |    | 1  | 2  |  |
| 5              | 6  | 7  | 8  | 9  |  |
| 12             | 13 | 14 | 15 | 16 |  |
| 19             | 20 | 21 | 22 | 23 |  |
| 26             | 27 | 28 | 29 | 30 |  |