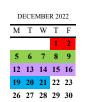

# What's for lunch today? Follow the color coded calendar to our 4 week cycle menu

(Note that last week of school is Cooks Choice Menu)

| SEPTEMBER 2022 |    |    |    |    |  |
|----------------|----|----|----|----|--|
| M              | T  | W  | T  | F  |  |
|                |    |    | 1  | 2  |  |
| 5              | 6  | 7  | 8  | 9  |  |
| 12             | 13 | 14 | 15 | 16 |  |
| 19             | 20 | 21 | 22 | 23 |  |
| 26             | 27 | 28 | 29 | 30 |  |