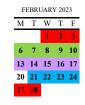

# What's for lunch today? Follow the color coded calendar to our 4 week cycle menu

(Note that last week of school is Cooks Choice Menu)

| SEPTEMBER 2022 |    |    |    |    |  |
|----------------|----|----|----|----|--|
| M              | T  | W  | T  | F  |  |
|                |    |    | 1  | 2  |  |
| 5              | 6  | 7  | 8  | 9  |  |
| 12             | 13 | 14 | 15 | 16 |  |
| 19             | 20 | 21 | 22 | 23 |  |
| 26             | 27 | 28 | 29 | 30 |  |