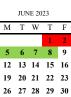

# What's for lunch today? Follow the color coded calendar to our 4 week cycle menu

(Note that last week of school is Cooks Choice Menu)

| SEPTEMBER 2022 |    |    |    |    |  |
|----------------|----|----|----|----|--|
| M              | T  | W  | T  | F  |  |
|                |    |    | 1  | 2  |  |
| 5              | 6  | 7  | 8  | 9  |  |
| 12             | 13 | 14 | 15 | 16 |  |
| 19             | 20 | 21 | 22 | 23 |  |
| 26             | 27 | 28 | 29 | 30 |  |