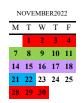

# What's for lunch today? Follow the color coded calendar to our 4 week cycle menu

(Note that last week of school is Cooks Choice Menu)

| SEPTEMBER 2022 |    |    |    |    |  |
|----------------|----|----|----|----|--|
| M              | T  | W  | T  | F  |  |
|                |    |    | 1  | 2  |  |
| 5              | 6  | 7  | 8  | 9  |  |
| 12             | 13 | 14 | 15 | 16 |  |
| 19             | 20 | 21 | 22 | 23 |  |
| 26             | 27 | 28 | 29 | 30 |  |