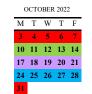

# What's for lunch today? Follow the color coded calendar to our 4 week cycle menu

(Note that last week of school is Cooks Choice Menu)

| SEPTEMBER 2022 |    |    |    |    |  |
|----------------|----|----|----|----|--|
| M              | T  | W  | T  | F  |  |
|                |    |    | 1  | 2  |  |
| 5              | 6  | 7  | 8  | 9  |  |
| 12             | 13 | 14 | 15 | 16 |  |
| 19             | 20 | 21 | 22 | 23 |  |
| 26             | 27 | 28 | 29 | 30 |  |