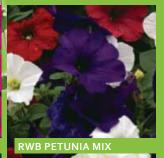

# 12"HANGING BASKETS Hanging baskets are the perfect Mother's Day gift! They are beautiful

YELLOW BEGONIA

**RED BEGONIA** 

RED GERANIUM +VINCA

VIOLET GERANIUM +VINCA

PINK PETUNIA

**PURPLE PETUNIA** 

DICE FLAMBEAU