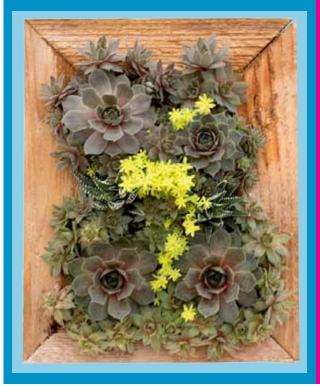

#### **NEW SUCCULENT CEDAR FRAME**

Inside and out, this 6" x 9" cedar picture frame filled with a variety of Succulents adds a touch of color and life to any setting.