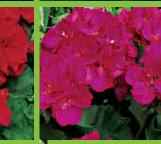

# 12"HANGING BASKETS Hanging baskets are the perfect Mother's Day gift! They are beautiful

YELLOW BEGONIA

**RED BEGONIA** 

RED GERANIUM +VINCA

VIOLET GERANIUM +VINCA

PINK PETUNIA

**PURPLE PETUNIA** 

DICE FLAMBEAU