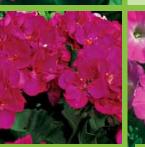

# 12"HANGING BASKETS Hanging baskets are the perfect Mother's Day gift! They are beautiful

YELLOW BEGONIA

**RED BEGONIA** 

RED GERANIUM +VINCA

VIOLET GERANIUM +VINCA

PINK PETUNIA

**PURPLE PETUNIA** 

DICE FLAMBEAU