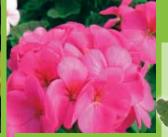

# 12"HANGING BASKETS Hanging baskets are the perfect Mother's Day gift! They are beautiful

YELLOW BEGONIA

**RED BEGONIA** 

RED GERANIUM +VINCA

VIOLET GERANIUM +VINCA

PINK PETUNIA

**PURPLE PETUNIA** 

DICE FLAMBEAU